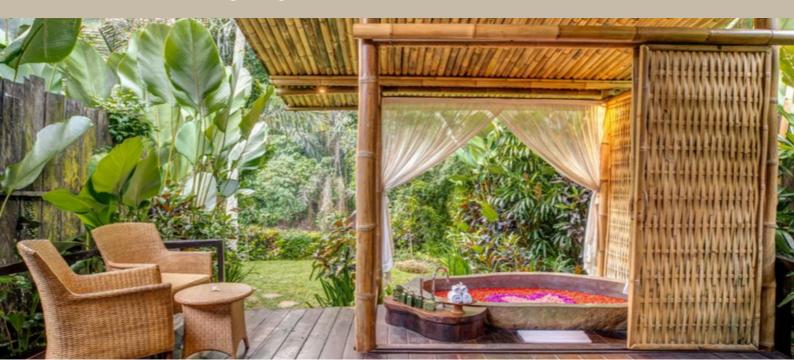

## **RIVERFRONT SUITE**

### **RIVERFRONT SUITE**

Inspired by the beauty of Bali, using bamboo & traditional thatched roofing with wooden floors & a spacious terrace flanking the sacred Ayung River. Each suite has a King-size bed surrounded by a sweeping mosquito net with an ensuite open-air bathroom & private bamboo bathhouse featuring large bathtub hewn from a volcanic stone.