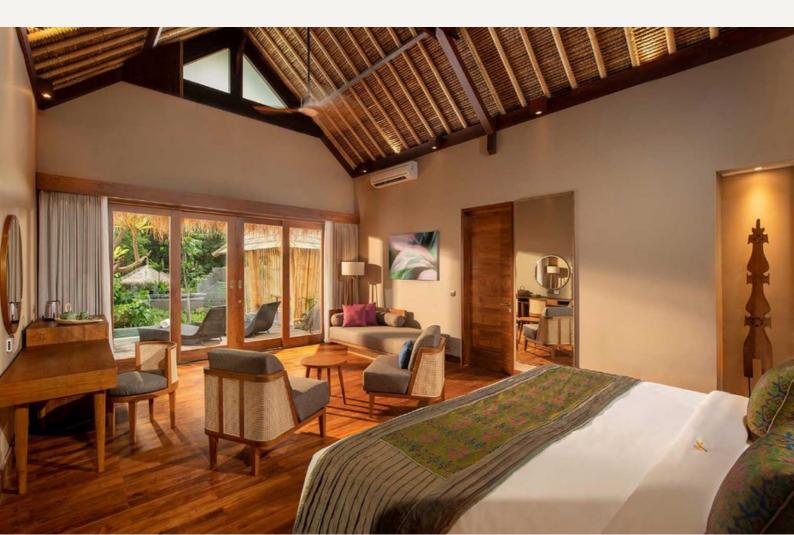

## HILLSIDE POOL SUITE

### **HILLSIDE POOL SUITE**

Featuring a large plunge pool, a relaxing day bed & seating area with views over the large Balinese garden. The modern Balinese inspired suite features natural wooden floors, antique touches, a writing table, a super King-size bed or two Queen twin beds embellished with traditional Balinese Songket textiles. The ensuite bathroom offers an outdoor shower & a separate large volcanic stone bathtub.