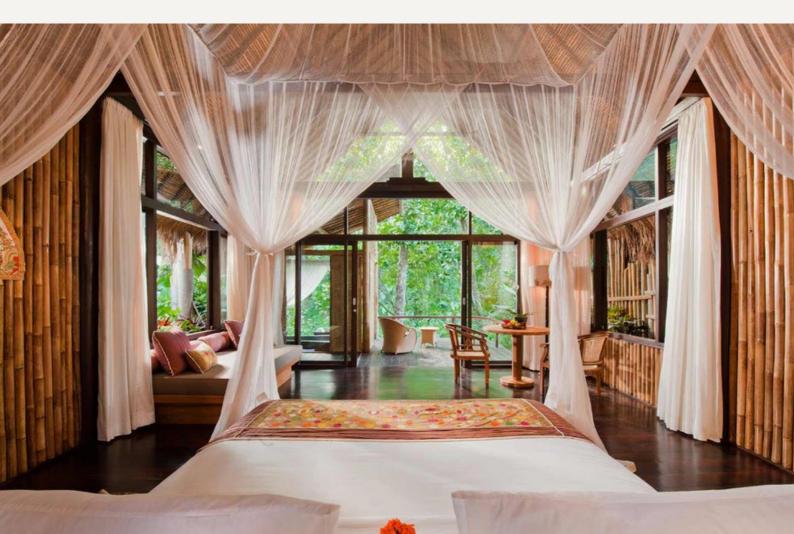

## **RIVERFRONT SUITE**

### **RIVERFRONT SUITE**

Inspired by the beauty of Bali, using bamboo & traditional thatched roofing with wooden floors & a spacious terrace flanking the sacred Ayung River. Each suite has a King-size bed surrounded by a sweeping mosquito net with an ensuite open-air bathroom & private bamboo bathhouse featuring large bathtub hewn from a volcanic stone.