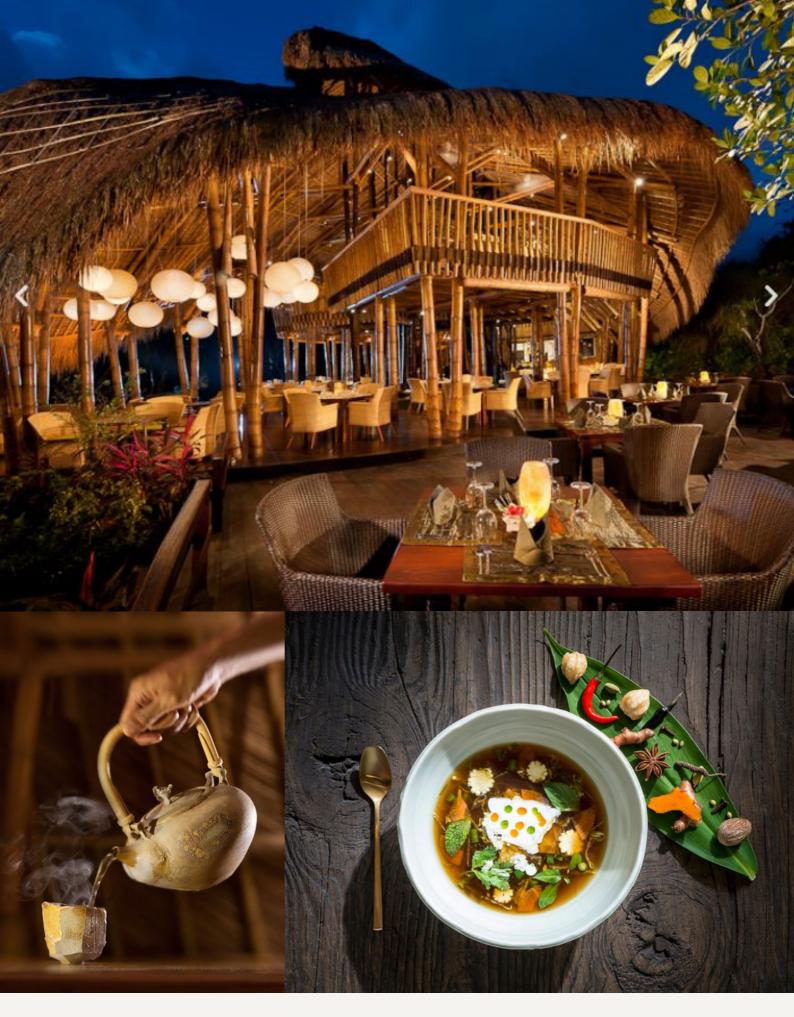

g table, a super King-size bed or two Queen twin beds embellished with traditional Balinese Songket textiles. The ensuite bathroom offers an outdoor shower & a separate large volcanic stone bathtub.





### YOGA RETREAT WITH ALANA GRAINER & TINA STEPHENS

Inclusions: 5 Nights accommodation Daily breakfast, lunch & dinner 90min Fivelements signature massage Twice Daily Yoga Agni Hotra Fire Ceremony

12 MONTH PAYMENT PLAN AVAILABLE UNTIL 30.9.23

### **RIVERFRONT SUITE**

**HILLSIDE POOL SUITE** 

25 - 30 SEPTEMBER 2024

SINGLE OCCUPANCY \$4,180 SINGLE OCCUPANCY \$4,480

> DOUBLE OCCUPANCY \$3,280

#### **RATES ARE PER PERSON**

FIVELEMENTS IS AN AWARD WINNING ECO CONSCIOUS WELLNESS CENTRE LOCATED 25MINS FROM UBUD & 70MINS FROM DENPASAR AIRPORT



## **TWICE DAILY YOGA WITH ALANA & TINA**



### BREAKFAST, LUNCH & DINNER IN THE AWARD WINNING SAKTI DINING ROOM



### 90MIN FIVELEMENTS SIGNATURE FULL BODY MASSAGE





### **2 HOUR AGNI HOTRA FIRE CEREMONY**



### **SACRED SPACE**





# SACRED SPACE