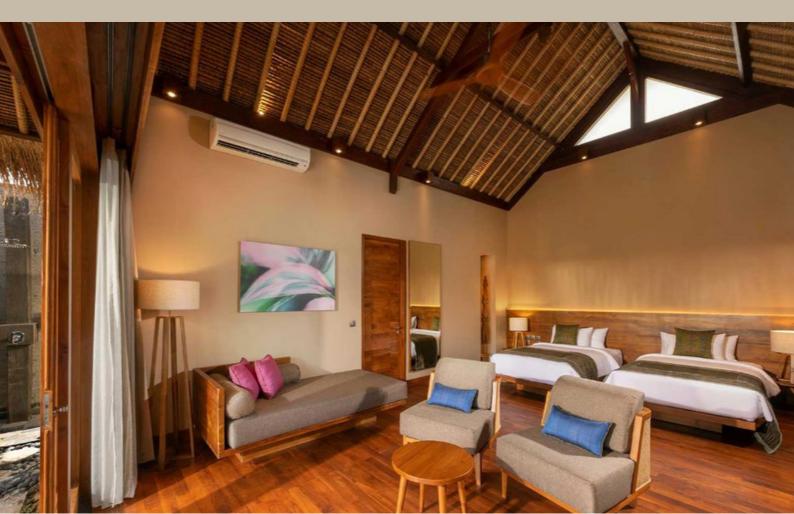

## **RIVERFRONT SUITE**

### **RIVERFRONT SUITE**

Inspired by the beauty of Bali, using bamboo & traditional thatched roofing with wooden floors & a spacious terrace flanking the sacred Ayung River. Each suite has a King-size bed surrounded by a sweeping mosquito net with an ensuite open-air bathroom & private bamboo bathhouse featuring large bathtub hewn from a volcanic stone.

## HILLSIDE POOL SUITE

### **HILLSIDE POOL SUITE**

Featuring a large plunge pool, a relaxing day bed & seating area with views over the large Balinese garden. The modern Balinese inspired suite features natural wooden floors, antique touches, a writing table, a super King-size bed or two Queen twin beds embellished with traditional Balinese Songket textiles. The ensuite bathroom offers an outdoor shower & a separate large volcanic stone bathtub.