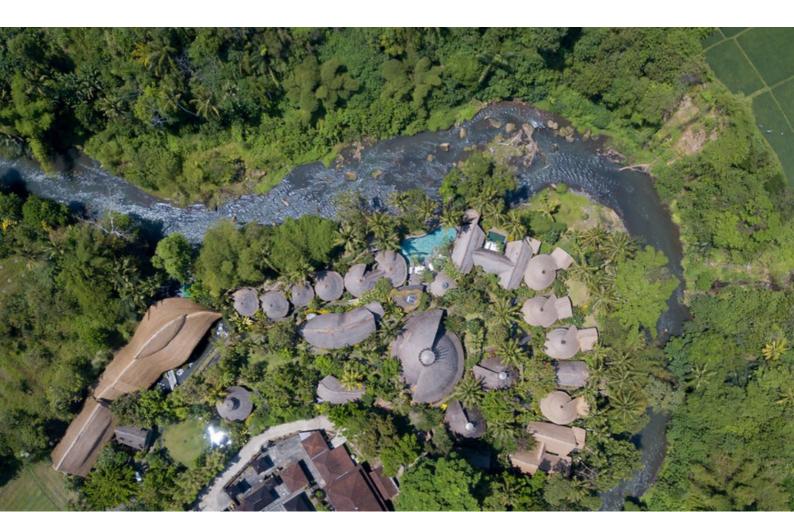

#### **RATES ARE PER PERSON**

FIVELEMENTS IS AN AWARD WINNING ECO CONSCIOUS WELLNESS CENTRE LOCATED 25MINS FROM UBUD & 70MINS FROM DENPASAR AIRPORT