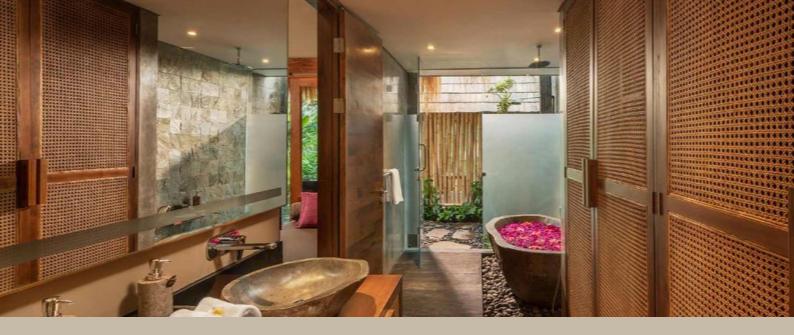

## **RIVERFRONT SUITE**

### **RIVERFRONT SUITE**

Inspired by the beauty of Bali, using bamboo & traditional thatched roofing with wooden floors & a spacious terrace flanking the sacred Ayung River. Each suite has a King-size bed surrounded by a sweeping mosquito net with an ensuite open-air bathroom & private bamboo bathhouse featuring large bathtub hewn from a volcanic stone.