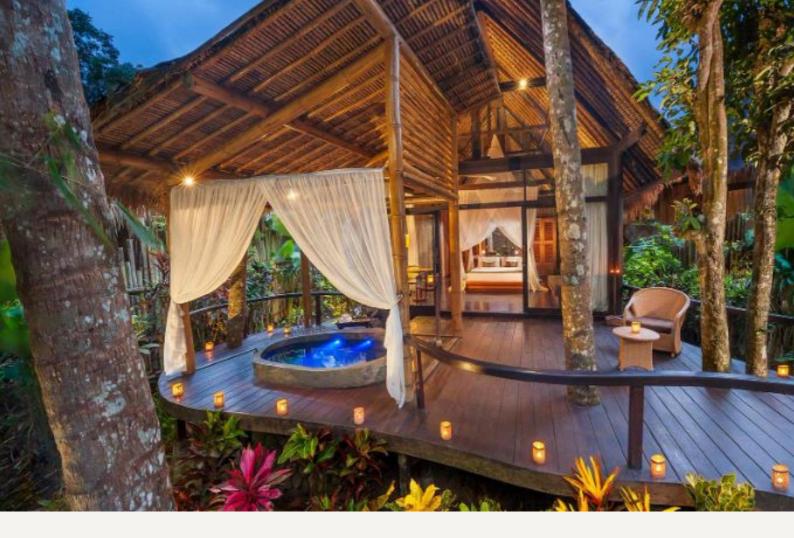

## HILLSIDE POOL SUITE

### **HILLSIDE POOL SUITE**

Featuring a large plunge pool, a relaxing day bed & seating area with views over the large Balinese garden. The modern Balinese inspired suite features natural wooden floors, antique touches, a writing table, a super King-size bed or two Queen twin beds embellished with traditional Balinese Songket textiles. The ensuite bathroom offers an outdoor shower & a separate large volcanic stone bathtub.