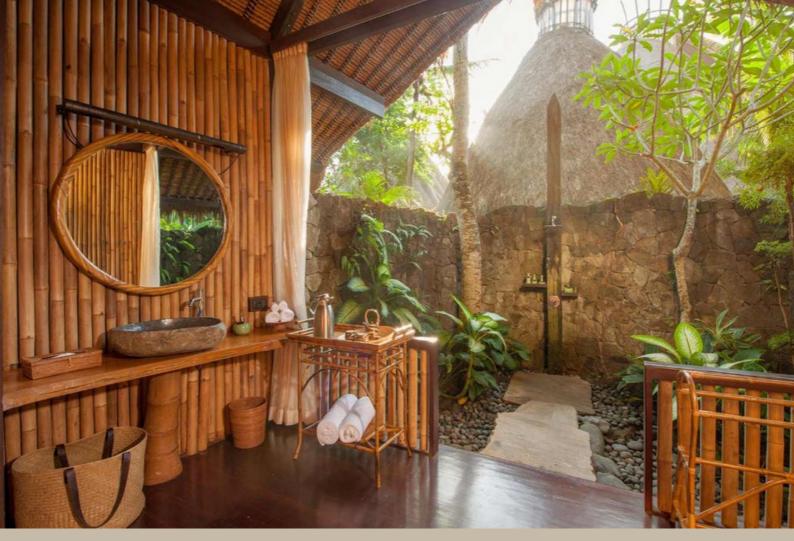

### **RIVERFRONT SUITE**

Inspired by the beauty of Bali, using bamboo & traditional thatched roofing with wooden floors & a spacious terrace flanking the sacred Ayung River. Each suite has a King-size bed surrounded by a sweeping mosquito net with an ensuite open-air bathroom & private bamboo bathhouse featuring large bathtub hewn from a volcanic stone.

### **HILLSIDE POOL SUITE**

Featuring a large plunge pool, a relaxing day bed & seating area with views over the large Balinese garden. The modern Balinese inspired suite features natural wooden floors, antique touches, a writing table, a super King-size bed or two Queen twin beds embellished with traditional Balinese Songket textiles. The ensuite bathroom offers an outdoor shower & a separate large volcanic stone bathtub.