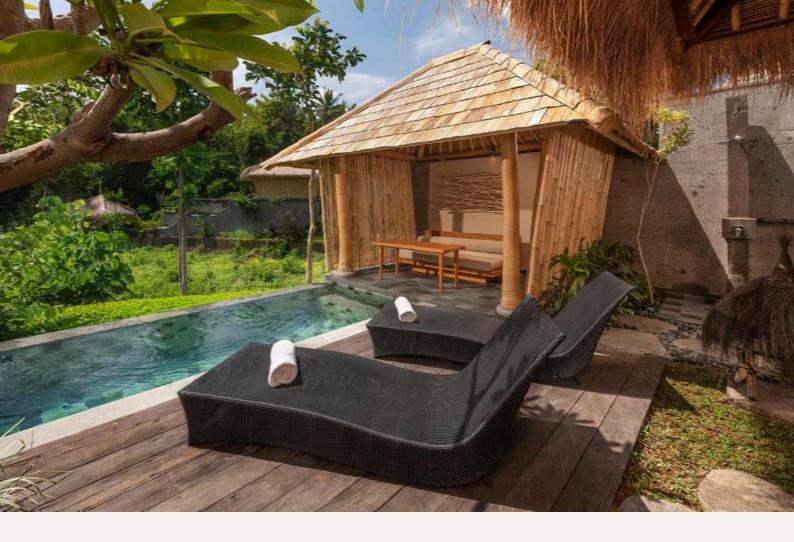

## HILLSIDE POOL SUITE

### **HILLSIDE POOL SUITE**

Featuring a large plunge pool, a relaxing day bed & seating area with views over the large Balinese garden. The modern Balinese inspired suite features natural wooden floors, antique touches, a writing table, a super King-size bed or two Queen twin beds embellished with traditional Balinese Songket textiles. The ensuite bathroom offers an outdoor shower & a separate large volcanic stone bathtub.