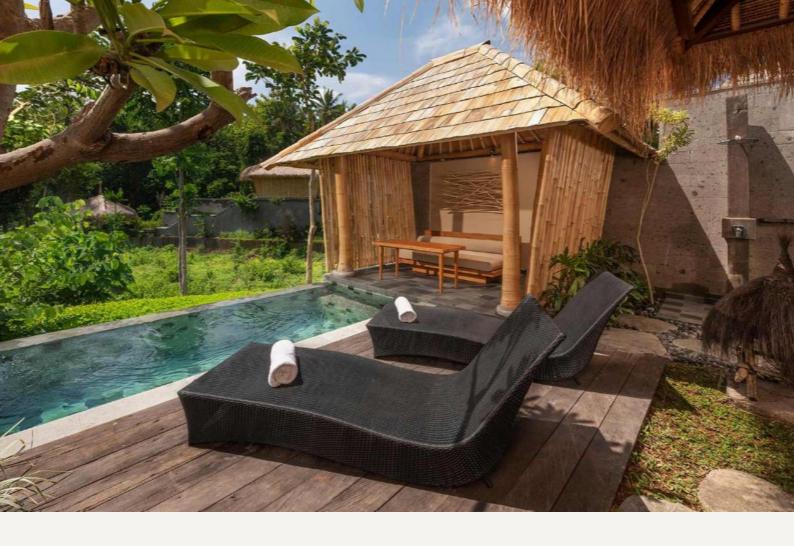

## HILLSIDE POOL SUITE

## HILLSIDE POOL SUITE

Featuring a large plunge pool, a relaxing day bed & seating area with views over the large Balinese garden. The modern Balinese inspired suite features natural wooden floors, antique touches, a writing table, a super King-size bed or two Queen twin beds embellished with traditional Balinese Songket textiles. The ensuite bathroom offers an outdoor shower & a separate large volcanic stone bathtub.