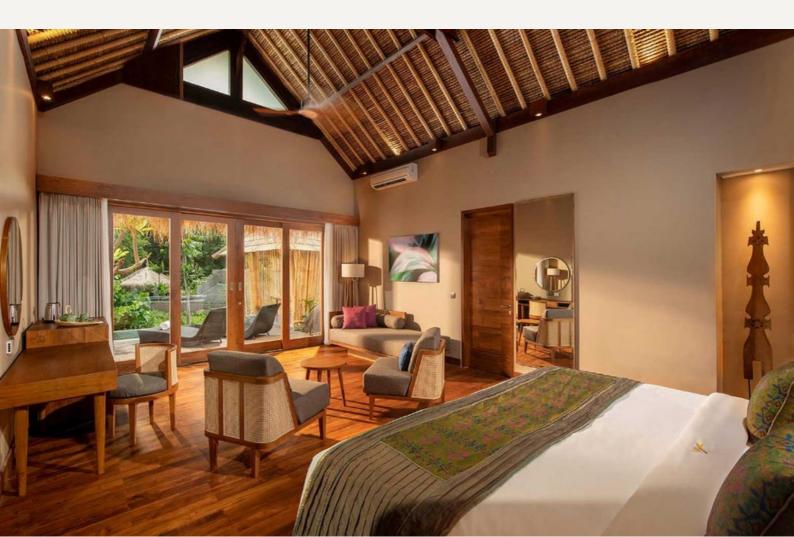

## HILLSIDE POOL SUITE

Featuring a large plunge pool, a relaxing day bed & seating area with views over the large Balinese garden. The modern Balinese inspired suite features natural wooden floors, antique touches, a writing table, a super King-size bed or two Queen twin beds embellished with traditional Balinese Songket textiles. The ensuite bathroom offers an outdoor shower & a separate large volcanic stone bathtub.