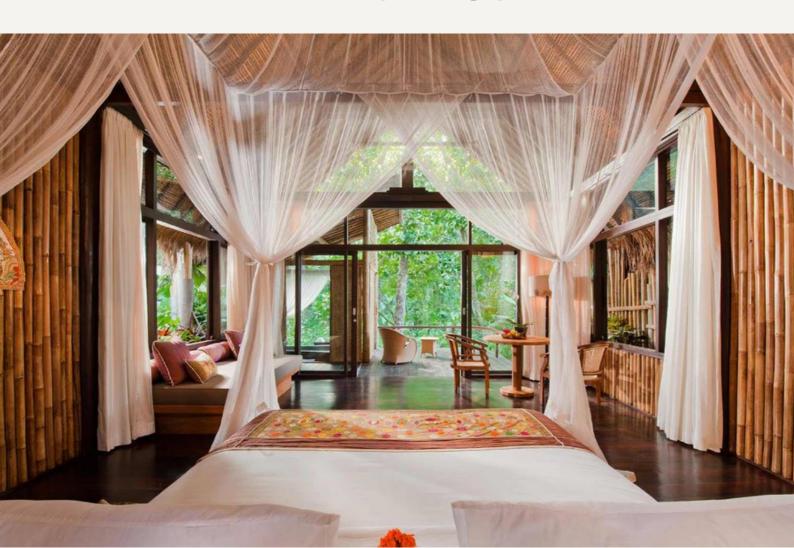

## RIVERFRONT SUITE

## **RIVERFRONT SUITE**

Inspired by the beauty of Bali, using bamboo & traditional thatched roofing with wooden floors & a spacious terrace flanking the sacred Ayung River. Each suite has a King-size bed surrounded by a sweeping mosquito net with an ensuite open-air bathroom & private bamboo bathhouse featuring large bathtub hewn from a volcanic stone.