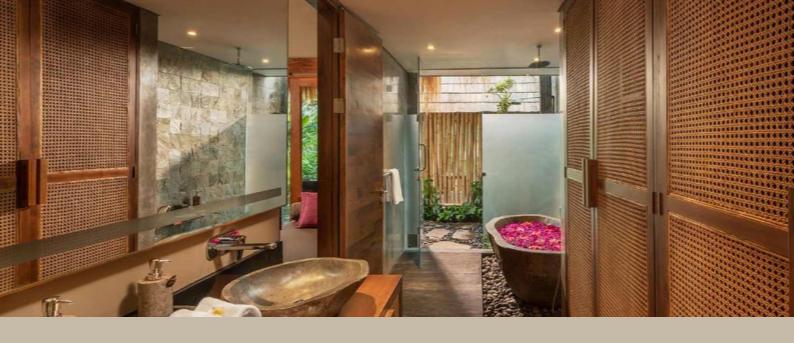

## **RIVERFRONT SUITE**

Inspired by the beauty of Bali, using bamboo & traditional thatched roofing with wooden floors & a spacious terrace flanking the sacred Ayung River. Each suite has a King-size bed surrounded by a sweeping mosquito net with an ensuite open-air bathroom & private bamboo bathhouse featuring large bathtub hewn from a volcanic stone.

#### **RIVERFRONT SUITE**