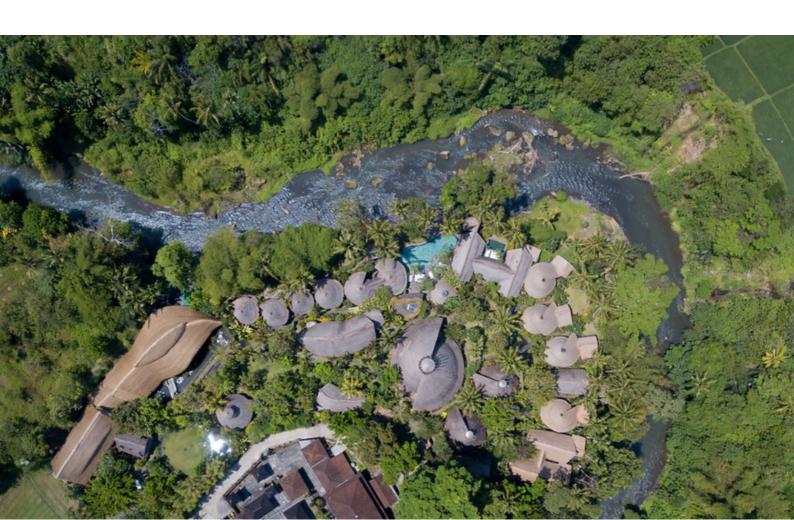

## fivelements

RETREAT

30.9 - 5.10 2024

#### **RATES ARE PER PERSON**

FIVELEMENTS IS AN AWARD WINNING ECO CONSCIOUS WELLNESS CENTRE LOCATED 25MINS FROM UBUD & 70MINS FROM DENPASAR AIRPORT

**TWICE DAILY YOGA WITH ALANA & TINA** 

BREAKFAST, LUNCH & DINNER IN THE AWARD WINNING SAKTI DINING ROOM