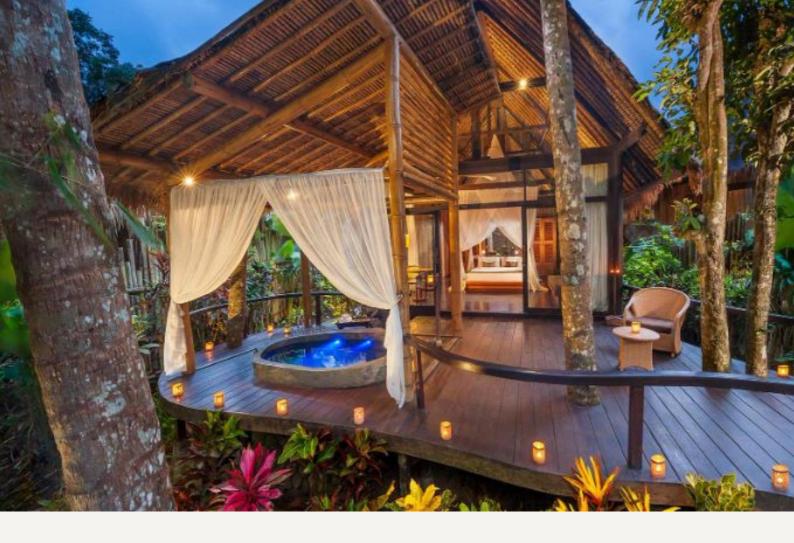

## RIVERFRONT SUITE

## **RIVERFRONT SUITE**

Inspired by the beauty of Bali, using bamboo & traditional thatched roofing with wooden floors & a spacious terrace flanking the sacred Ayung River. Each suite has a King-size bed surrounded by a sweeping mosquito net with an ensuite open-air bathroom & private bamboo bathhouse featuring large bathtub hewn from a volcanic stone.