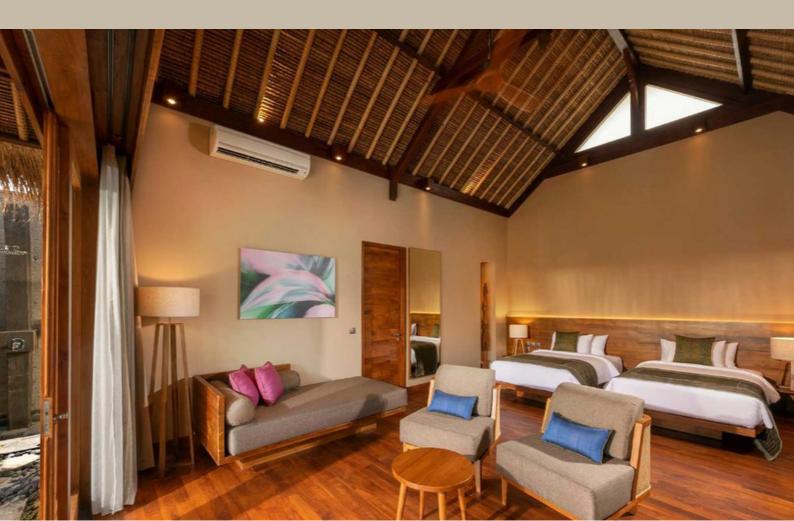

## HILLSIDE POOL SUITE

Featuring a large plunge pool, a relaxing day bed & seating area with views over the large Balinese garden. The modern Balinese inspired suite features natural wooden floors, antique touches, a writing table, a super King-size bed or two Queen twin beds embellished with traditional Balinese Songket textiles. The ensuite bathroom offers an outdoor shower & a separate large volcanic stone bathtub.

#### HILLSIDE POOL SUITE

30.9 - 5.10 2024

SINGLE OCCUPANCY \$4,180 SINGLE OCCUPANCY \$4,480

DOUBLE
OCCUPANCY
\$3,280