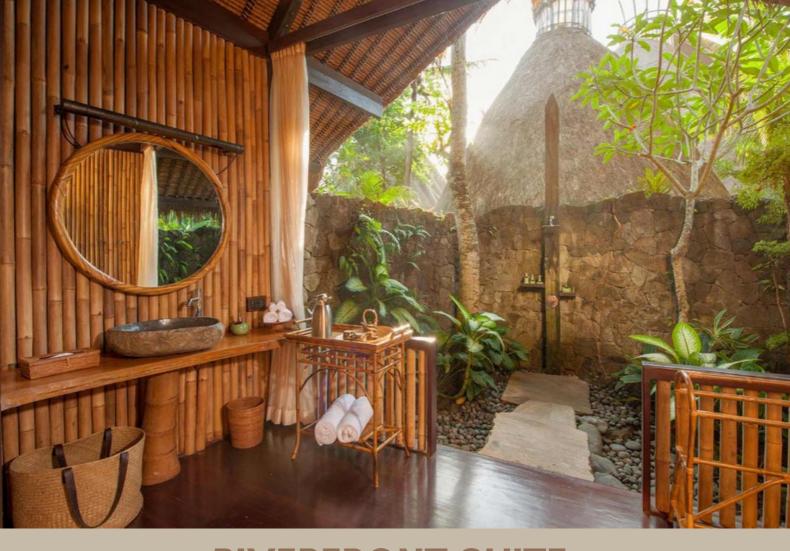

## RIVERFRONT SUITE

## **RIVERFRONT SUITE**

Inspired by the beauty of Bali, using bamboo & traditional thatched roofing with wooden floors & a spacious terrace flanking the sacred Ayung River. Each suite has a King-size bed surrounded by a sweeping mosquito net with an ensuite open-air bathroom & private bamboo bathhouse featuring large bathtub hewn from a volcanic stone.