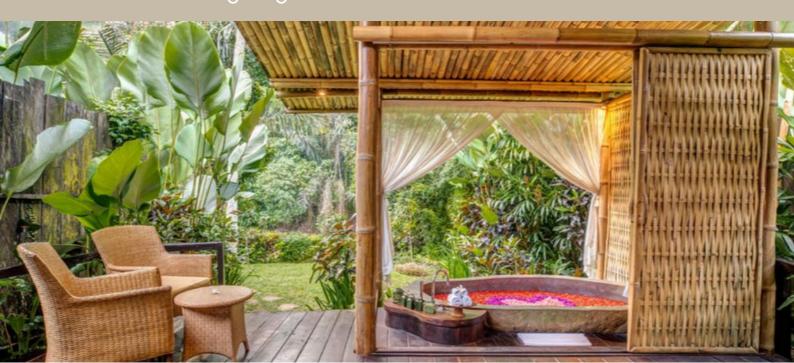

## **RIVERFRONT SUITE**

Inspired by the beauty of Bali, using bamboo & traditional thatched roofing with wooden floors & a spacious terrace flanking the sacred Ayung River. Each suite has a King-size bed surrounded by a sweeping mosquito net with an ensuite open-air bathroom & private bamboo bathhouse featuring large bathtub hewn from a volcanic stone.